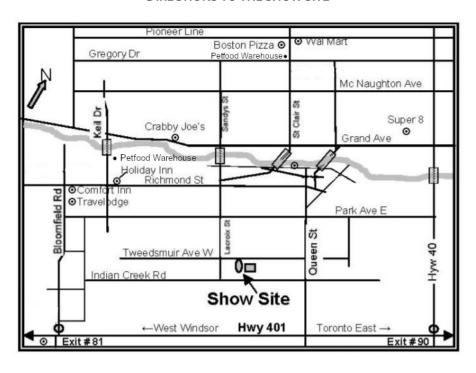

Chatham Memorial Arena

80 Tweedsmuir Ave. W., Chatham ON N7M 2A4

More Parking and More Space for Crates and Grooming

hour from - Detroit, Michigan, Port Huron, Michigan & London, Ontario

These Shows Held Under The Canadian Kennel Club Rules Unbenched - Indoors